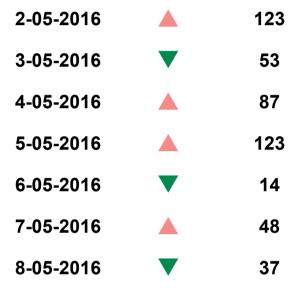

Estimated # of arrivals during the last seven days

Relocation Procedures (up to 24th Apr.)

Total Relocation Requests: 2,799

Implemented Transfers (Departures): 860

Source: Asylum service