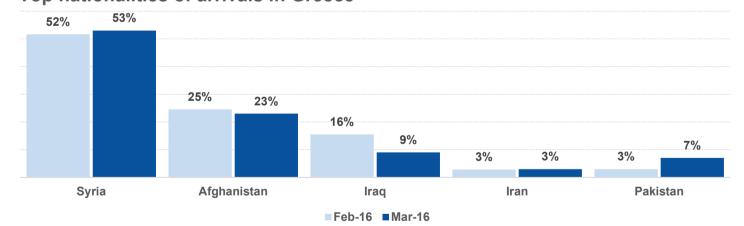

arrivals during Apr 2016: 115

Estimated departures from islands to Mainland: 0



## **Dead and missing**

272 dead - 152 missing (2015)

138 dead - 24 missing (5 May 2016)

(Source: Hellenic Coast Guard, Greek territorial waters)



(Based on arrivals or registration figures as provided by authorities, arrows indicating higher or lower number based on the day before)

Estimated # of arrivals during the last seven days



Relocation Procedures (up to 24th Apr.)

Total Relocation Requests: 2,799

Implemented Transfers (Departures): 860

Source: Asylum service



### **Arrivals per month**



Asylum applications **■2015 ■2016** (Applications are not necessarily made by new arrivals) 2,956 1,064 1,469 1,314 1,171 1,235 1,146 1,151 1,121 1,050 1,046 978 May Apr Aug Source: Asylum service





Source: Hellenic Police, Hellenic Coast Guard

## Age and Gender (1-31 Mar.)



Source: Hellenic Police 1-31 March

# Estimated daily arrivals and weekly average

Daily arrivals are estimates based on the most reliable information available provided by the authorities. Daily estimates cannot be considered final and might change based on consolidated figures provided by authorities on a regular basis.