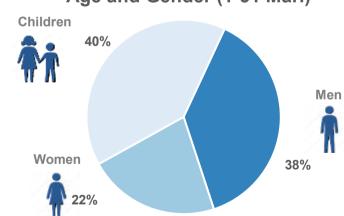

## **Dead and missing**

272 dead - 152 missing (2015)

138 dead - 24 missing (5 May 2016)

(Source: Hellenic Coast Guard, Greek territorial waters)



(Based on arrivals or registration figures as provided by authorities, arrows indicating higher or lower number based on the day before)

Estimated # of arrivals during the last seven days



Relocation Procedures (up to 24th Apr.)

Total Relocation Requests: 2,799

Implemented Transfers (Departures): 860

Source: Asylum service



### **Arrivals per month**



Asylum applications **■2015 ■2016** (Applications are not necessarily made by new arrivals) 2,956 1,064 1,469 1,314 1,171 1,235 1,146 1,151 1,121 1,050 1,046 978 May Apr Aug Source: Asylum service





Source: Hellenic Police, Hellenic Coast Guard

## Age and Gender (1-31 Mar.)



Source: Hellenic Police 1-31 March

# Estimated daily arrivals and weekly average

Daily arrivals are estimates based on the most reliable information available provided by the authorities. Daily estimates cannot be considered final and might change based on consolidated figures provided by authorities on a regular basis.