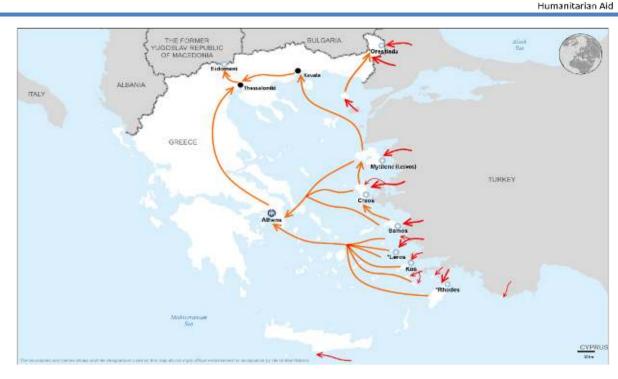

Estimated departures from islands to Mainland: 0

Source: Hellenic Police, Hellenic Coast Guard