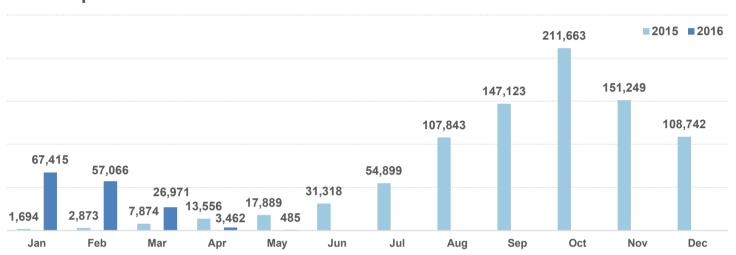

### **Arrivals per month**

Asylum applications **■2015 ■2016** (Applications are not necessarily made by new arrivals) 2,956 1,064 1,469 1,314 1,171 1,235 1,146 1,151 1,121 1,050 1,046 978 May Apr Aug Source: Asylum service