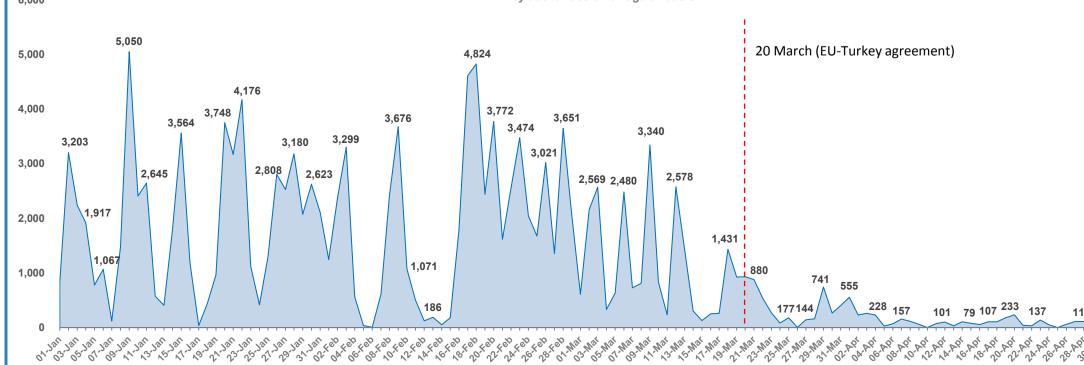

# Estimated daily arrivals and weekly average

Daily arrivals are estimates based on the most reliable information available provided by the authorities. Daily estimates cannot be considered final and might change based on consolidated figures provided by authorities on a regular basis.